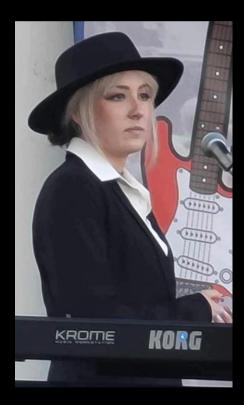

"Once in a while you hear a vocal performance that makes you just stop and listen. Andie Baldwin, a 22 year old singer/songwriter from Blairstown NJ is one of those vocalists that solicits that response every time she takes the stage. She is the Swiss Army knife of vocal abilities, whether it be the likes of Adele, Lady Gaga, Pink, Gospel music, Opera, Country music you name it, Andie's pitch perfect vocals are spot on. Combine this with her mastery of the piano and you have an incredible entertainment moment. Andie released her debut EP "Crazy on the Inside" at age 16 receiving critical acclaim and growing her fan base.

Andie was recently sought out by a top Fleetwood Mac tribute band Gypsy, she is currently touring the country with them in addition to writing, recording, and playing her solo show dates. Andie has headlined the famed Rainbow Room atop Rockefeller center and amazes everywhere she performs. Look for her upcoming album release and she can be heard on all major streaming platforms."