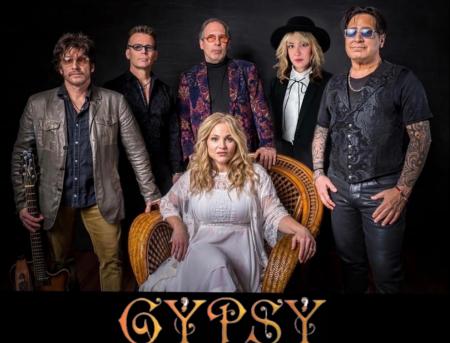

GYPSY

Gypsy faithfully recreates Stevie Nicks' solo and Fleetwood Mac recordings with striking accuracy. Diane Lutz gives a stunning performance as Stevie Nicks with spot-on vocals and visuals that magically capture Nicks' stage presence.

Newcomer Andie Baldwin performs masterfully as Christine McVie, adding the final touch to allow this group to capture the true essence of Fleetwood Mac.

Gypsy performs the greatest hits from Stevie Nicks and Fleetwood Mac, including: Stand Back, Rhiannon, Gold Dust Woman, Don't Stop, Stop Dragging My Heart Around, Silver Springs and so many more!